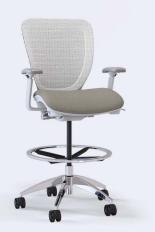

5800UFST-DS Stool with upholstered seat

5800UFST-DS-WH Stool with upholstered seat, white package

**5800UF-DS-CH** Stool with upholstered seat and back, polished aluminum base

**5802M-CH** Mid back bow tie sled with black mesh seat and back, chrome base