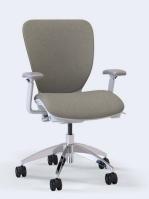

**5800UF** Mid back upholstered seat and back

**5800UF-WH** Mid back upholstered seat and back, white package

5800M-DS Stool with black mesh seat and back

**5800-SM-DS** Stool with silver mesh seat and back, white package