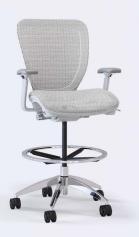

5800UFST-DS Stool with upholstered seat

5800UFST-DS-WH Stool with upholstered seat, white package

**5800UF-DS-CH** Stool with upholstered seat and back, polished aluminum base

**5802M-CH** Mid back bow tie sled with black mesh seat and back, chrome base