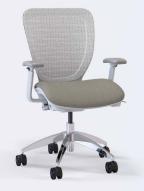

WXO™5800 SeriesErgonomic Task, Executive

5800M Mid back with black mesh seat and back

**5800-SM-WH** Mid back with silver mesh seat and back, white package

5800UFST Mid back upholstered seat

**5800UFST-WH** Mid back upholstered seat, white package

**5800UF** Mid back upholstered seat and back

**5800UF-WH** Mid back upholstered seat and back, white package

5800M-DS Stool with black mesh seat and back

**5800-SM-DS** Stool with silver mesh seat and back, white package