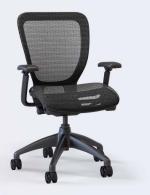

WXO™5800 SeriesErgonomic Task, Executive

5800M Mid back with black mesh seat and back

**5800-SM-WH** Mid back with silver mesh seat and back, white package

5800UFST Mid back upholstered seat

**5800UFST-WH** Mid back upholstered seat, white package