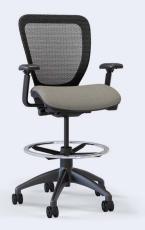

5800UFST-DS Stool with upholstered seat

5800UFST-DS-WH Stool with upholstered seat, white package

**5800UF-DS-CH** Stool with upholstered seat and back, polished aluminum base

**5802M-CH** Mid back bow tie sled with black mesh seat and back, chrome base