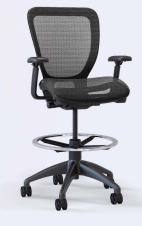

5800UFST-DS Stool with upholstered seat

5800UFST-DS-WH Stool with upholstered seat, white package

**5800UF-DS-CH** Stool with upholstered seat and back, polished aluminum base

**5802M-CH** Mid back bow tie sled with black mesh seat and back, chrome base