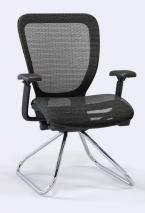

5800UFST-DS Stool with upholstered seat

5800UFST-DS-WH Stool with upholstered seat, white package

**5800UF-DS-CH** Stool with upholstered seat and back, polished aluminum base

**5802M-CH** Mid back bow tie sled with black mesh seat and back, chrome base