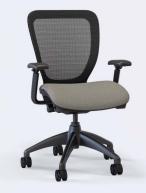

WXO™5800 SeriesErgonomic Task, Executive

5800M Mid back with black mesh seat and back

**5800-SM-WH** Mid back with silver mesh seat and back, white package

5800UFST Mid back upholstered seat

**5800UFST-WH** Mid back upholstered seat, white package

**5800UF** Mid back upholstered seat and back

**5800UF-WH** Mid back upholstered seat and back, white package

5800M-DS Stool with black mesh seat and back

**5800-SM-DS** Stool with silver mesh seat and back, white package