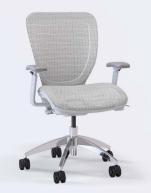

WXO™5800 SeriesErgonomic Task, Executive

5800M Mid back with black mesh seat and back

**5800-SM-WH** Mid back with silver mesh seat and back, white package

5800UFST Mid back upholstered seat

**5800UFST-WH** Mid back upholstered seat, white package