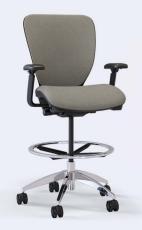

5800UFST-DS Stool with upholstered seat

5800UFST-DS-WH Stool with upholstered seat, white package

**5800UF-DS-CH** Stool with upholstered seat and back, polished aluminum base

**5802M-CH** Mid back bow tie sled with black mesh seat and back, chrome base