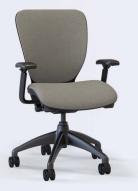

**5800UF** Mid back upholstered seat and back

**5800UF-WH** Mid back upholstered seat and back, white package

5800M-DS Stool with black mesh seat and back

**5800-SM-DS** Stool with silver mesh seat and back, white package