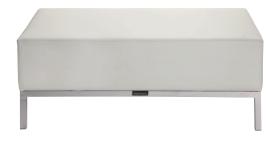

## Dimensions

| Model 1310 |       |
|------------|-------|
| Width      | 44″   |
| Depth      | 33″   |
| Height     | 18.5″ |

1310

Multiple 1310 units show here

| Model | 1311  |
|-------|-------|
| Width | 48″   |
| Depth | 24.75 |

Height 18.5"

www.nightingalechairs.com T: 800.363.8954 F: 800.637.6784 info@nightingalechairs.com