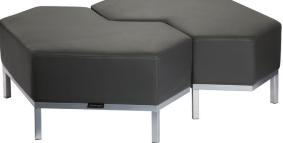

The Joey system allows for endless configurations, ranging from group lounge spaces to energizing team pods.

## Dimensions

| Model 1310 |       |
|------------|-------|
| Width      | 44″   |
| Depth      | 33″   |
| Height     | 18.5″ |

1310

Multiple 1310 units show here

| Model | 1311  |
|-------|-------|
| Width | 48″   |
| Depth | 24.75 |