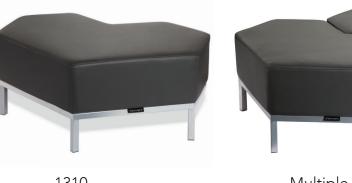

## Dimensions

| Model 1310 |       |
|------------|-------|
| Width      | 44″   |
| Depth      | 33″   |
| Height     | 18.5″ |

1310

Multiple 1310 units show here

| Model | 1311  |
|-------|-------|
| Width | 48″   |
| Depth | 24.75 |