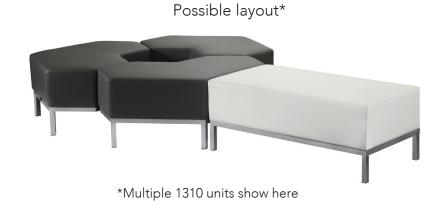

The Joey system allows for endless configurations, ranging from group lounge spaces to energizing team pods.

## Dimensions

| Model 1310 |       |
|------------|-------|
| Width      | 44″   |
| Depth      | 33″   |
| Height     | 18.5″ |

1310

Multiple 1310 units show here

| Model | 1311  |
|-------|-------|
| Width | 48″   |
| Depth | 24.75 |