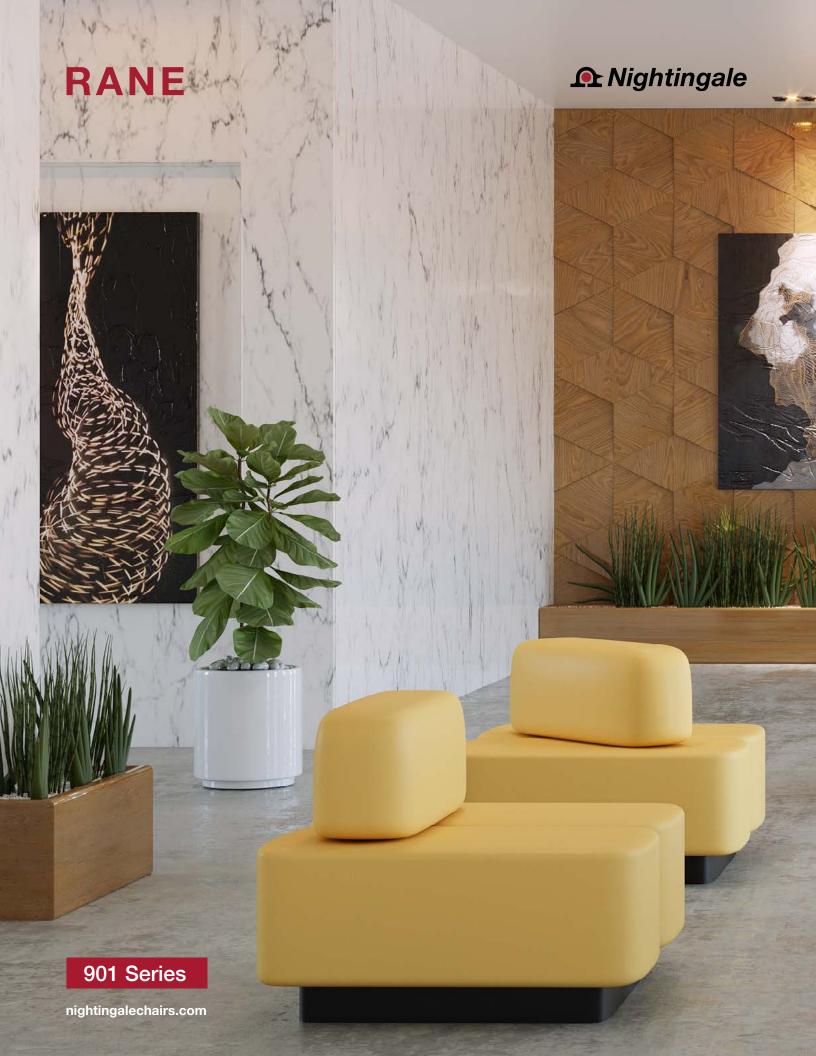

## CREATIVE. MODERN. COOL.

The Rane sets the stage for creative thinking and an open work environment. Its modular design allows for endless configurations that will transform your office. Whether used for lounging or informal meetings, the Rane is an eye-catching seat that will encourage you to think outside the box.