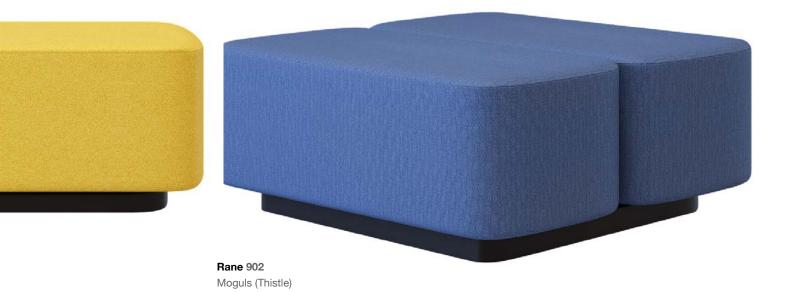

## **TEXTILES**

Available in single or dual tone.

901 IRRESISTBLE | CLASSIC COLLECTION IR06 | Sky

Trust us — we've made it easier for you to personalize your new favorite lounge seat. Customize your Rane with our wide range of colors and grades on My Chair Maker: