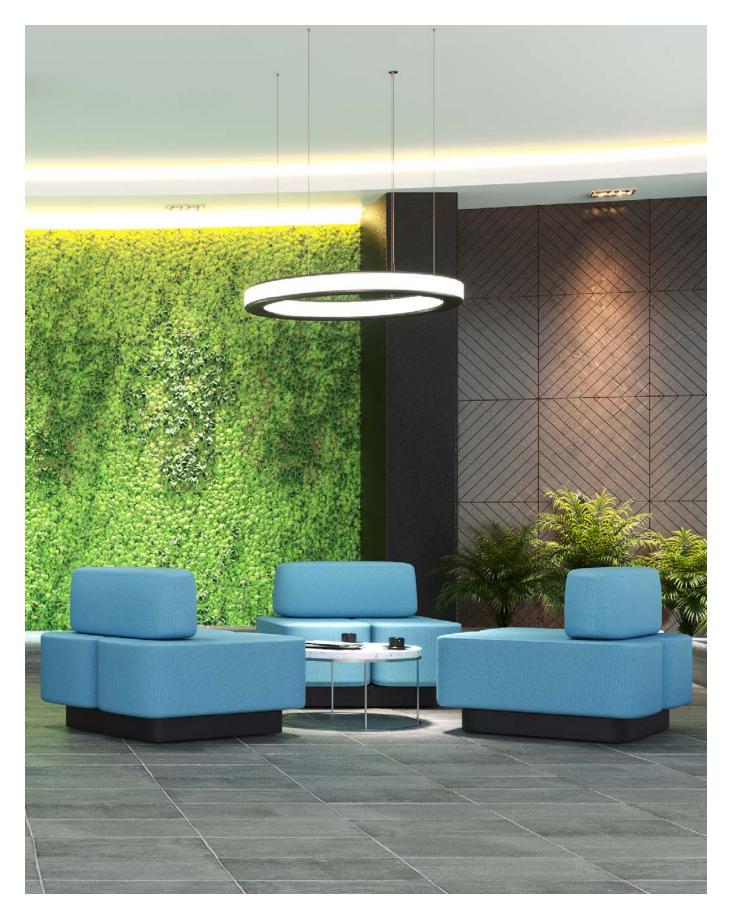

## CREATIVE. MODERN. COOL.

The Rane sets the stage for creative thinking and an open work environment. Its modular design allows for endless configurations that will transform your office. Whether used for lounging or informal meetings, the Rane is an eye-catching seat that will encourage you to think outside the box.

### **MODELS**

Available as a single and double seater with and without back rest.

2

Nightingale 3