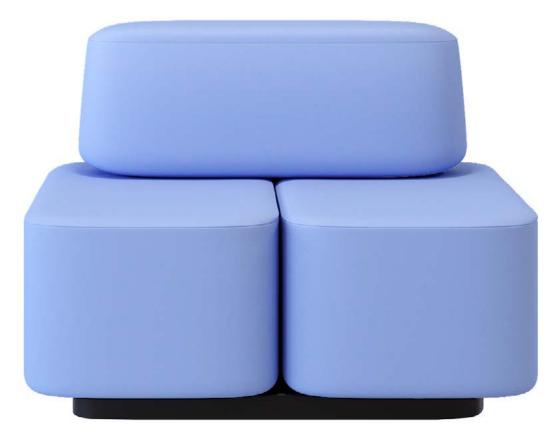

## CREATIVE. MODERN. COOL.

The Rane sets the stage for creative thinking and an open work environment. Its modular design allows for endless configurations that will transform your office. Whether used for lounging or informal meetings, the Rane is an eye-catching seat that will encourage you to think outside the box.

### **MODELS**

Available as a single and double seater with and without back rest.

2

Nightingale 3