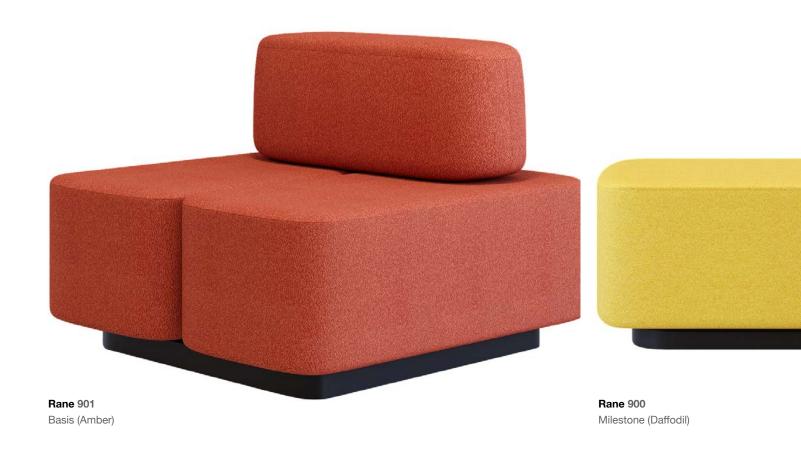

## **TEXTILES**

Available in single or dual tone.

901 IRRESISTBLE | CLASSIC COLLECTION IR06 | Sky

Trust us — we've made it easier for you to personalize your new favorite lounge seat. Customize your Rane with our wide range of colors and grades on My Chair Maker: