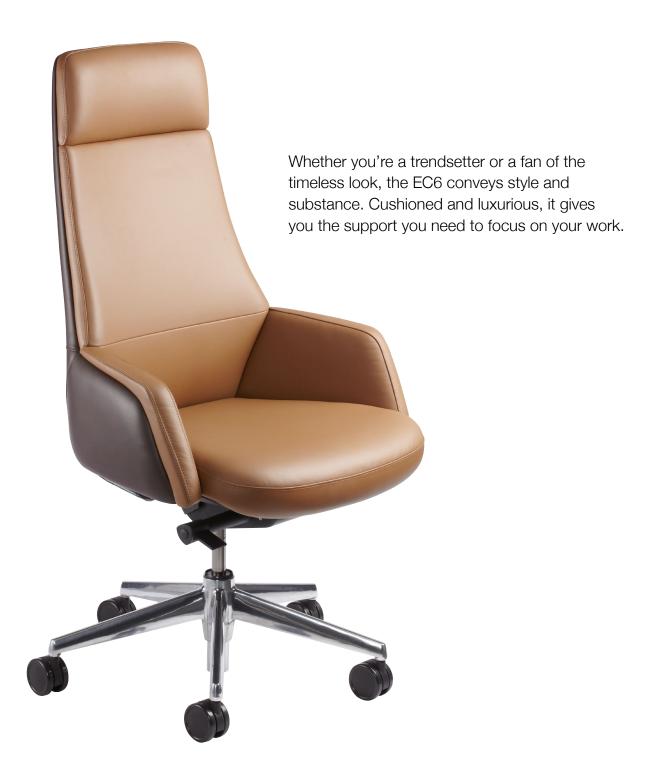

## Stunning in any space.

The EC6 is unique among executive chairs, with our innovative adjustable lumbar support that is built into the chair's back. This feature provides a seamless look and easy user experience.

With eye-catching colors and upholstered leather, the EC6 provides a professional yet playful touch to any space. Its straight-forward controls, adjustable lumbar support, and optional dual-tone upholstery keep you in charge.