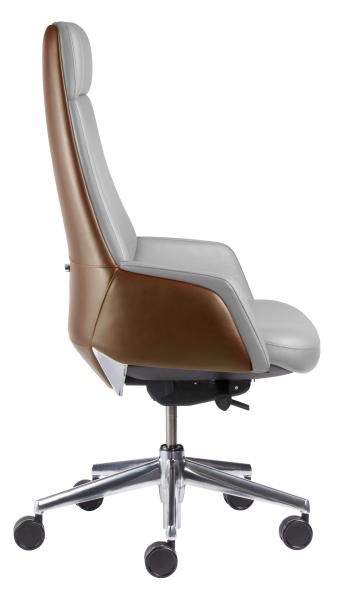

# **MODERN**

MEETS CLASSIC.

Inspired by the 1960s aesthetic and modern office spaces, the EC6 has a sleek, powerful shape that will take your office from hum-drum to buzzworthy.



## Stunning in any space.

The EC6 is unique among executive chairs, with our innovative adjustable lumbar support that is built into the chair's back. This feature provides a seamless look and easy user experience.

With eye-catching colors and upholstered leather, the EC6 provides a professional yet playful touch to any space. Its straight-forward controls, adjustable lumbar support, and optional dual-tone upholstery keep you in charge.

Unique, Stylish, Comfortable.



## **DESIGN**





Nightingale 5

casters.

### **TEXTILES**







**635D**MADRAS
Poppy & Burgundy

The EC6 Series can be upholstered using high-quality textiles, vinyls, and leathers. We have a wide variety of colors and grades to choose from.

We've made it easier to personalize your new favourite chair. Visit Nightingale's My Chair Maker App and make it your way: nightingalechairs.com/my-chair-maker



**635D**PRINCESS
Cashew



**635D** STANDARD VINYL Steel





# ISO 14001 & ISO 9001 CERTIFIED TB117-2013 COMPLIANT

Made in a 100% waste free manufacturing facility.









**DIMENSIONS DISCLAIMER** 

Dimensions are subject to change without notice. Dimensions may have a variance of up to 0.5". Contact Nightingale if more precise measurements are needed.

#### **TEXTILE DISCLAIMER**

Nightingale only upholsters with top quality materials.

Night