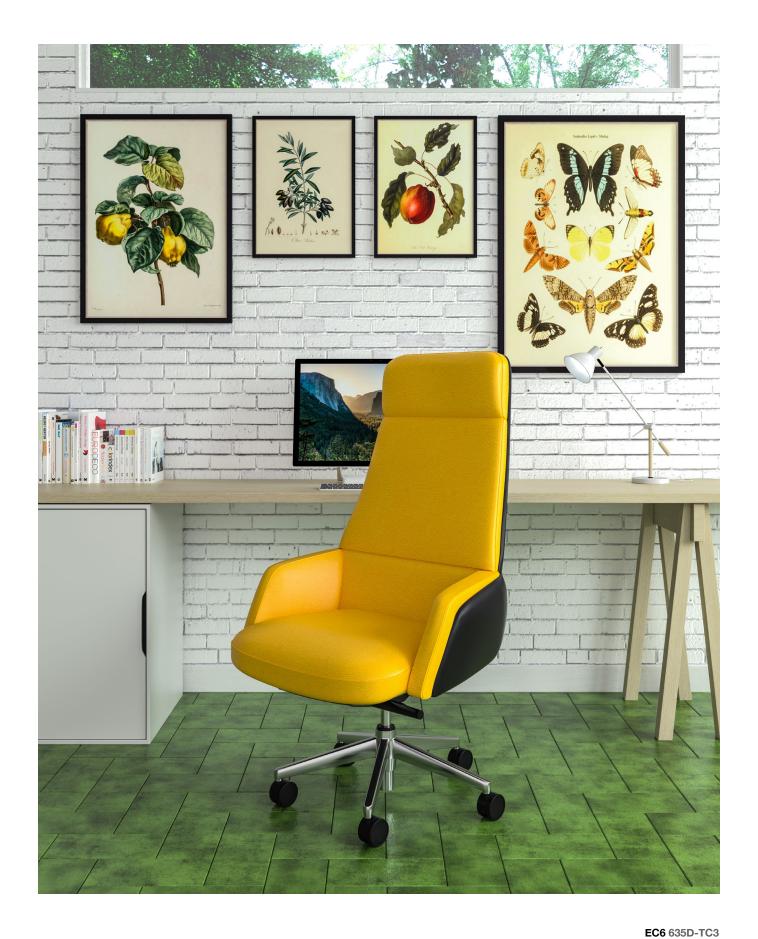

# **MODERN**

MEETS CLASSIC.

Inspired by the 1960s aesthetic and modern office spaces, the EC6 has a sleek, powerful shape that will take your office from hum-drum to buzzworthy.

## Stunning in any space.

The EC6 is unique among executive chairs, with our innovative adjustable lumbar support that is built into the chair's back. This feature provides a seamless look and easy user experience.

With eye-catching colors and upholstered leather, the EC6 provides a professional yet playful touch to any space. Its straight-forward controls, adjustable lumbar support, and optional dual-tone upholstery keep you in charge.