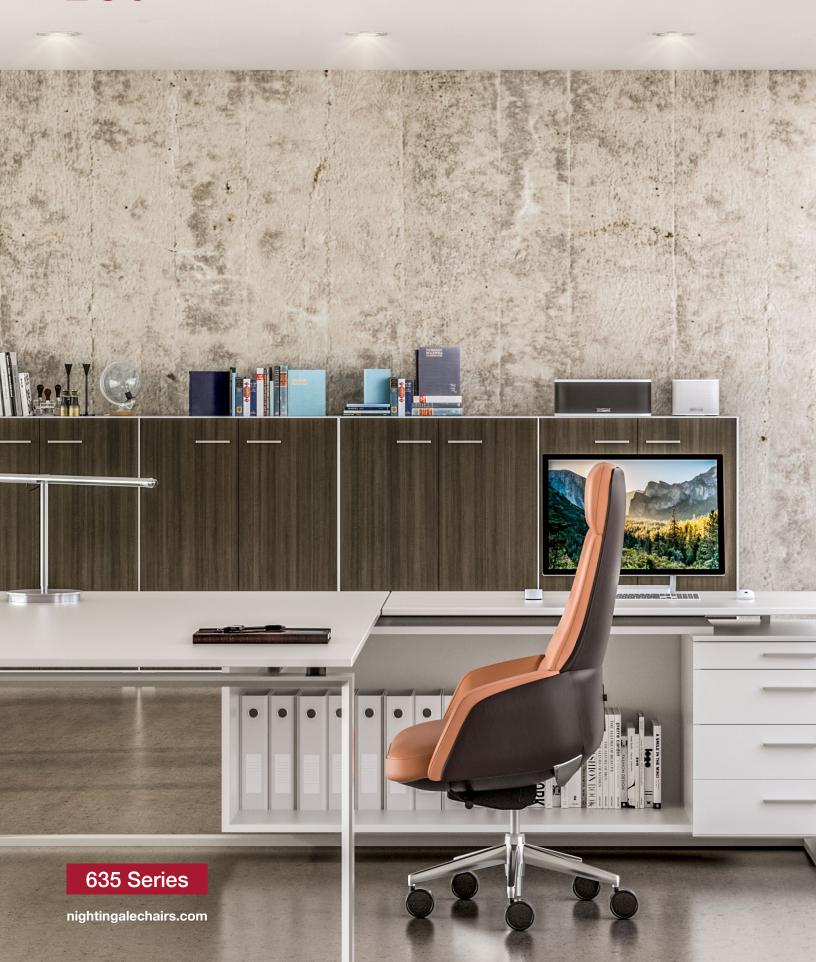

# **MODERN**

MEETS CLASSIC.

Inspired by the 1960s aesthetic and modern office spaces, the EC6 has a sleek, powerful shape that will take your office from hum-drum to buzzworthy.

## Stunning in any space.

The EC6 is unique among executive chairs, with our innovative adjustable lumbar support that is built into the chair's back. This feature provides a seamless look and easy user experience.

With eye-catching colors and upholstered leather, the EC6 provides a professional yet playful touch to any space. Its straight-forward controls, adjustable lumbar support, and optional dual-tone upholstery keep you in charge.