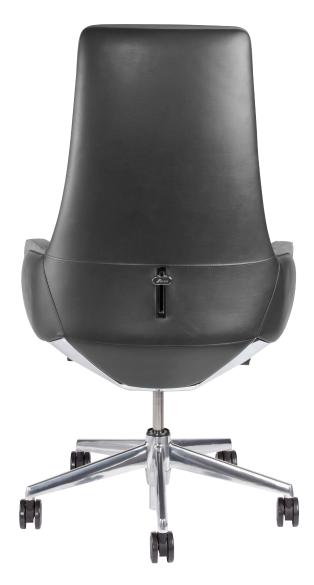

## Stunning in any space.

The EC6 is unique among executive chairs, with our innovative adjustable lumbar support that is built into the chair's back. This feature provides a seamless look and easy user experience.

With eye-catching colors and upholstered leather, the EC6 provides a professional yet playful touch to any space. Its straight-forward controls, adjustable lumbar support, and optional dual-tone upholstery keep you in charge.