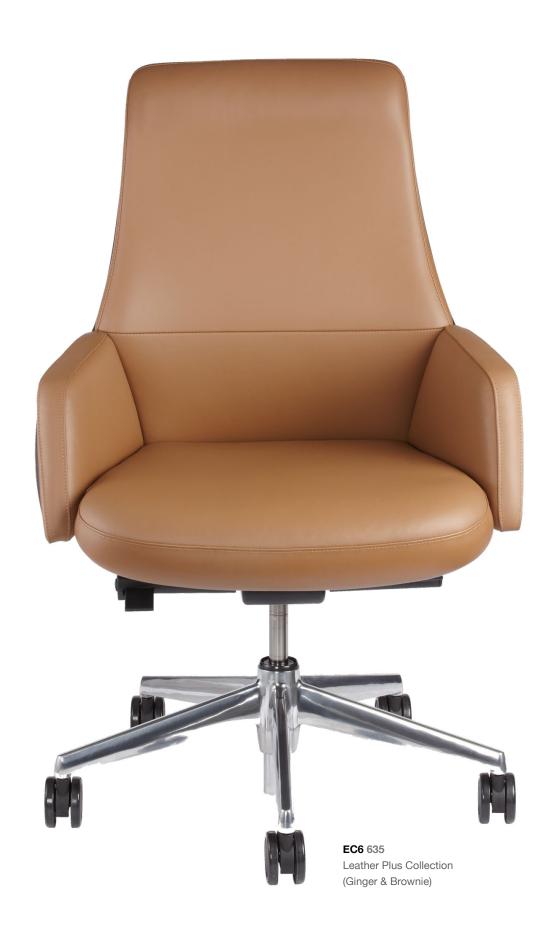

## Stunning in any space.

The EC6 is unique among executive chairs, with our innovative adjustable lumbar support that is built into the chair's back. This feature provides a seamless look and easy user experience.

With eye-catching colors and upholstered leather, the EC6 provides a professional yet playful touch to any space. Its straight-forward controls, adjustable lumbar support, and optional dual-tone upholstery keep you in charge.