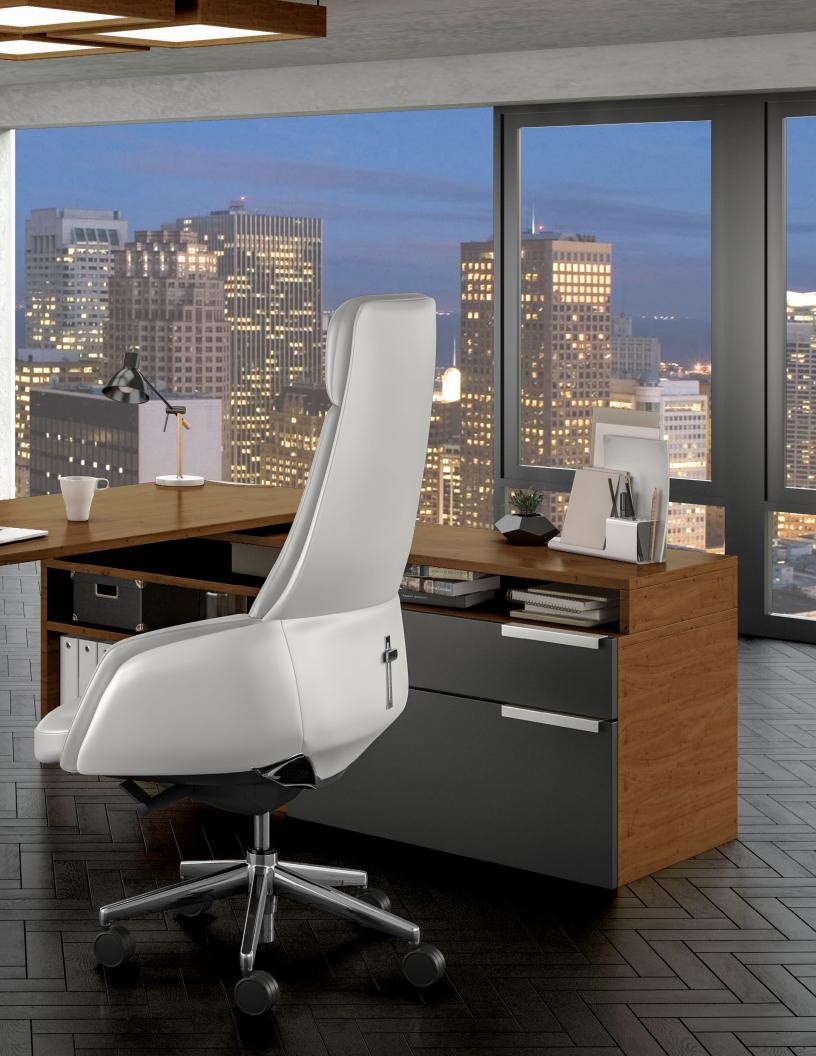

# **MODERN**

MEETS CLASSIC.

Inspired by the 1960s aesthetic and modern office spaces, the EC6 has a sleek, powerful shape that will take your office from hum-drum to buzzworthy.

## Stunning in any space.

The EC6 is unique among executive chairs, with our innovative adjustable lumbar support that is built into the chair's back. This feature provides a seamless look and easy user experience.

With eye-catching colors and upholstered leather, the EC6 provides a professional yet playful touch to any space. Its straight-forward controls, adjustable lumbar support, and optional dual-tone upholstery keep you in charge.