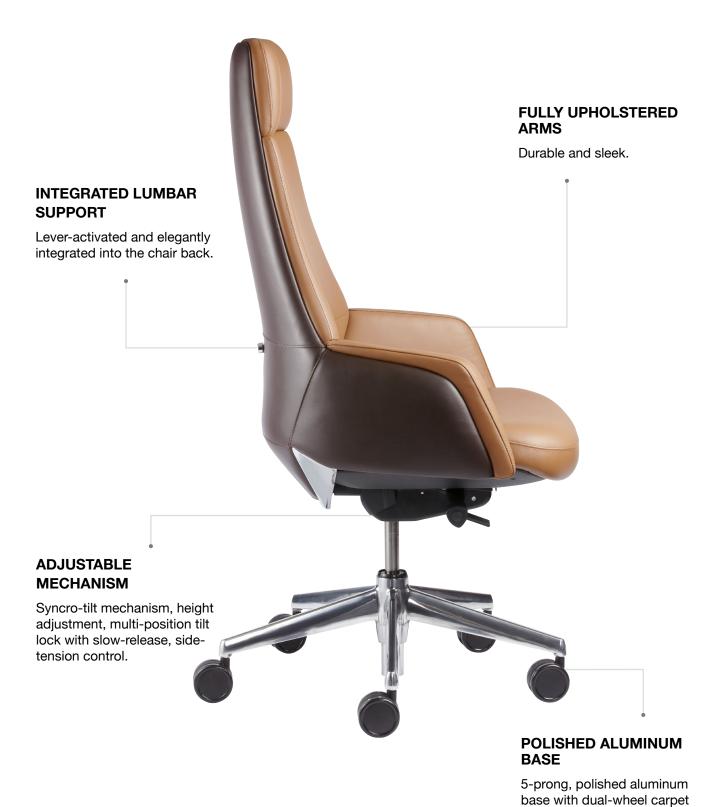

## Stunning in any space.

The EC6 is unique among executive chairs, with our innovative adjustable lumbar support that is built into the chair's back. This feature provides a seamless look and easy user experience.

With eye-catching colors and upholstered leather, the EC6 provides a professional yet playful touch to any space. Its straight-forward controls, adjustable lumbar support, and optional dual-tone upholstery keep you in charge.

## **DESIGN**

Nightingale 5

casters.