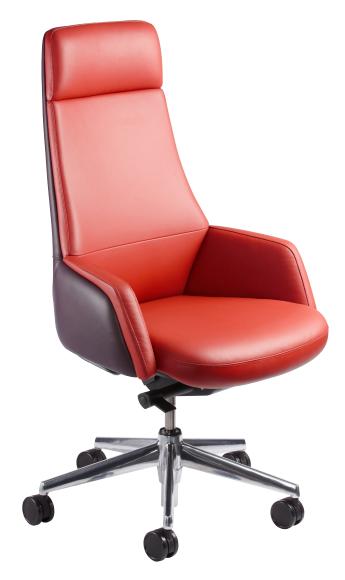

# **MODERN**

MEETS CLASSIC.

Inspired by the 1960s aesthetic and modern office spaces, the EC6 has a sleek, powerful shape that will take your office from hum-drum to buzzworthy.

With eye-catching colors and upholstered leather, the EC6 provides a professional yet playful touch to any space. Its straight-forward controls, adjustable lumbar support, and optional dual-tone upholstery keep you in charge.