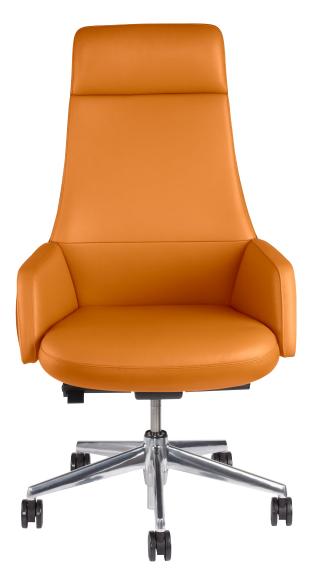

# **MODERN**

MEETS CLASSIC.

Inspired by the 1960s aesthetic and modern office spaces, the EC6 has a sleek, powerful shape that will take your office from hum-drum to buzzworthy.

## Stunning in any space.

The EC6 is unique among executive chairs, with our innovative adjustable lumbar support that is built into the chair's back. This feature provides a seamless look and easy user experience.

With eye-catching colors and upholstered leather, the EC6 provides a professional yet playful touch to any space. Its straight-forward controls, adjustable lumbar support, and optional dual-tone upholstery keep you in charge.