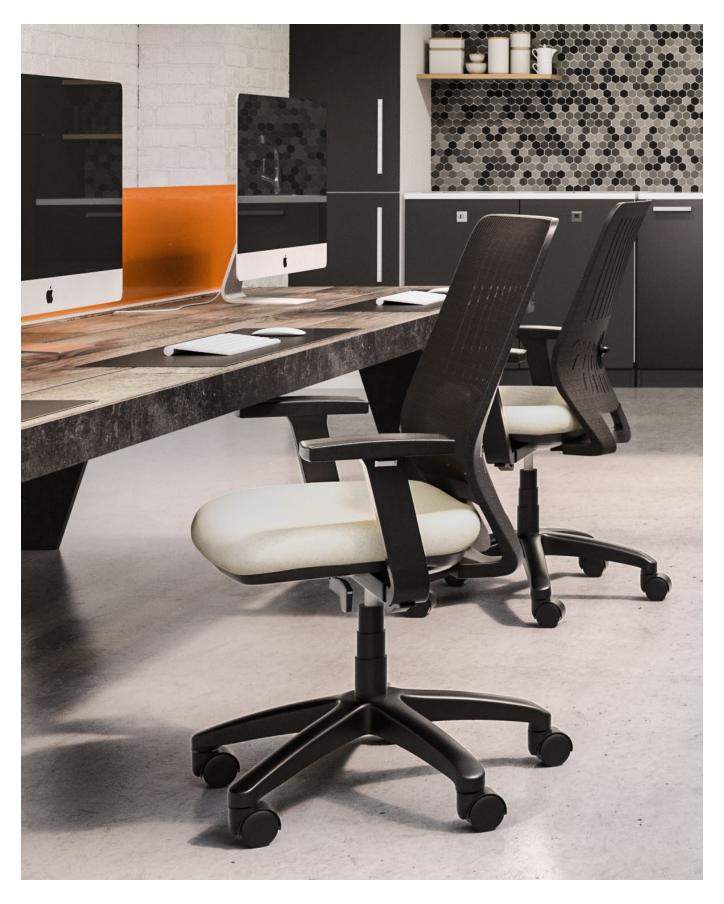

# MADE FOR THE MODERN WORKSPACE.

Inspired by open-concept modern workspaces, the Bless offers a twist on the classic desk chair. Affordable, durable, and comfortable, it offers freedom of motion to match your creative output.

### **SEAT SLIDER**

Integrated seat slider for seat depth adjustment.

STURDY BASE & CASTERS

Sturdy nylon base paired with standard dual-wheel carpet casters.

2 Nightingale