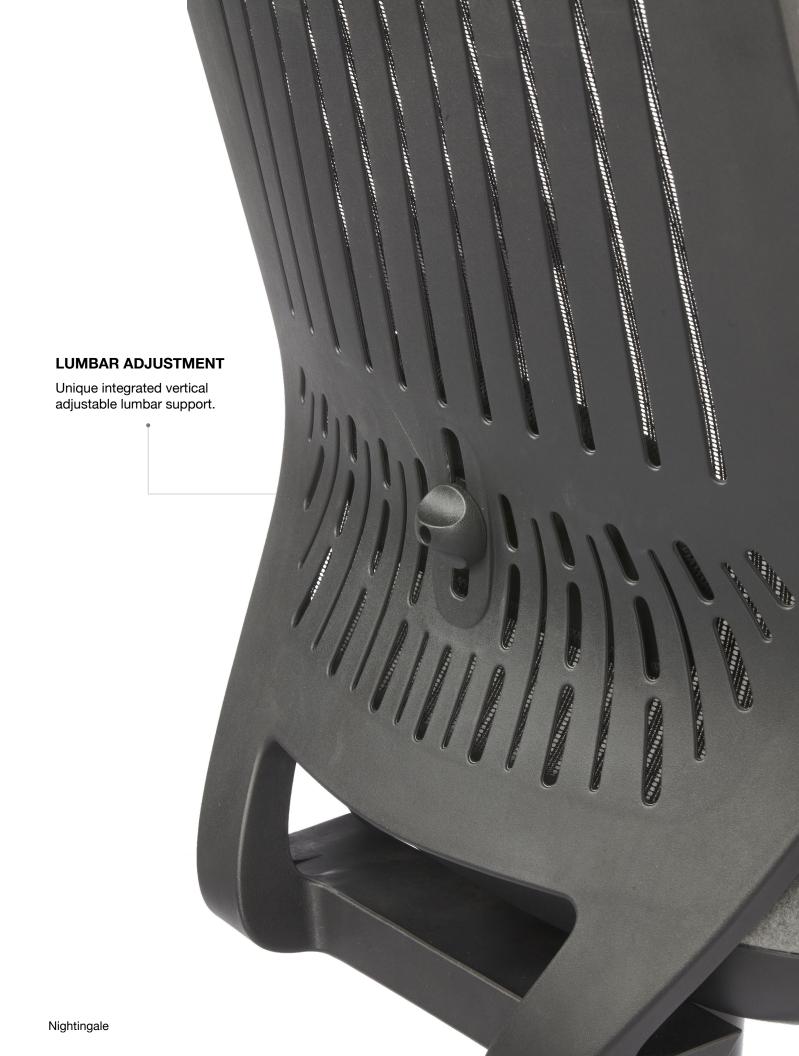

rtable, it offers freedom of motion to match your creative output.



Bless 2100 Felt Melange (Greige)

### **FEATURES**



### **4-WAY ARM ADAPTION**

Comfort at any angle it pivots, slides and is height/width adjustable.

# PNEUMATIC HEIGHT ADJUSTMENT

Easily adjust to your desired height so you can work with correct posture control.

# HORIZONTAL ARM ADJUSTMENT

Level your arms to desired height with our adjustable arms made sculpted polyurethane arm pads.

### **TILT LOCK**

Lock the seat in your preferred position for all day comfort.

# SELF-WEIGHTED MECHANISM

Weight activated selfadjusting tension control.

### **SEAT SLIDER**

Integrated seat slider for seat depth adjustment.

STURDY BASE & CASTERS

Sturdy nylon base paired with standard dual-wheel carpet casters.

2 Nightingale



### **TEXTILES**



### 2100D

Upholstered Seat & Black Mesh Back PATTERN COLLECTION CINCH | Aristocrat



### 2100D

Upholstered Seat & Black Mesh Back PRINCESS | PRINCESS COLLECTION Pesto

4 Nightingale

The Bless can be upholstered with our high-quality textiles, vinyls, or leathers. Customize your chair with our wide range of colors and grades on My Chair Maker:

nightingalechairs.com/my-chair-maker



2100 FUSE | PATTERN COLLECTION FUSE08 | Morel



**2100**FELT MELANGE | SOLID COLLECTION FELT15 | Greige

Nightingale 5

# ISO 14001 & ISO 9001 CERTIFIED TB117-2013 COMPLIANT

Made in a 100% waste free manufacturing facility.









**DIMENSIONS DISCLAIMER** 

Dimensions are subject to change without notice. Dimensions may have a variance of up to 0.5". Contact Nightingale if more pr