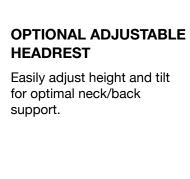

### **4-WAY ARM ADAPTION**

Comfort at any angle it pivots, slides and is height/width adjustable.

# HORIZONTAL ARM ADJUSTMENT

Level your arms to desired height with our adjustable arms made sculpted polyurethane arm pads.