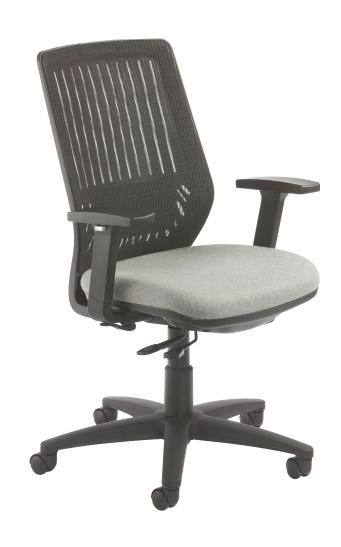

### 2100D

Upholstered Seat & Black Mesh Back PRINCESS | PRINCESS COLLECTION Pesto

4 Nightingale

The Bless can be upholstered with our high-quality textiles, vinyls, or leathers. Customize your chair with our wide range of colors and grades on My Chair Maker: