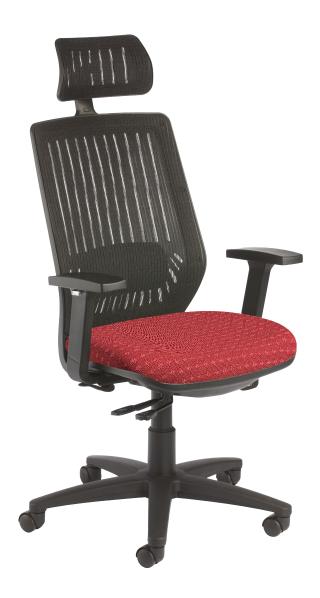

# **BLESS Nightingale**

2100 Series

nightingalechairs.com

# MADE FOR THE MODERN WORKSPACE.

Inspired by open-concept modern workspaces, the Bless offers a twist on the classic desk chair. Affordable, durable, and comfortable, it offers freedom of motion to match your creative output.