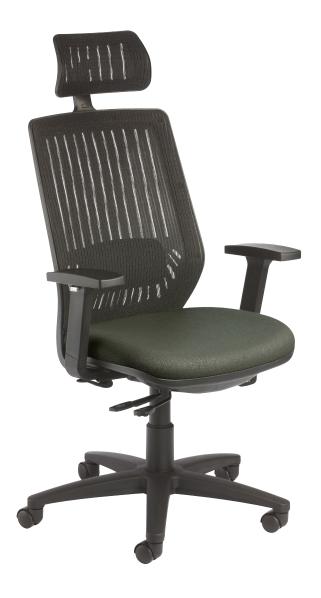

**FEATURES**



### **4-WAY ARM ADAPTION**

Comfort at any angle it pivots, slides and is height/width adjustable.

# PNEUMATIC HEIGHT ADJUSTMENT

Easily adjust to your desired height so you can work with correct posture control.

# HORIZONTAL ARM ADJUSTMENT

Level your arms to desired height with our adjustable arms made sculpted polyurethane arm pads.

### **TILT LOCK**

Lock the seat in your preferred position for all day comfort.

# SELF-WEIGHTED MECHANISM

Weight activated selfadjusting tension control.

### **SEAT SLIDER**

Integrated seat slider for seat depth adjustment.

STURDY BASE & CASTERS

Sturdy nylon base paired with standard dual-wheel carpet casters.

2 Nightingale



### **TEXTILES**



### 2100D

Upholstered Seat & Black Mesh Back PATTERN COLLECTION CINCH | Aristocrat



### 2100D

Upholstered Seat & Black Mesh Back PRINCESS | PRINCESS COLLECTION Pesto

4 Nightingale

The Bless can be upholstered with our high-quality textiles, vinyls, or leathers. Customize your chair with our wide range of colors and grades on My Chair Maker:

nightingalechairs.com/my-chair-maker



2100 FUSE | PATTERN COLLECTION FUSE08 | Morel



**2100**FELT MELANGE | SOLID COLLECTION FELT15 | Greige

Nightingale 5

# ISO 14001 & ISO 9001 CERTIFIED TB117-2013 COMPLIANT

Made in a 100% waste free manufacturing facility.









**DIMENSIONS DISCLAIMER** 

Dimensions are subject to change without notice. Dimensions may have a variance of up to 0.5". Contact Nightingale if more precise measurements are needed.

### **TEXTILE DISCLAIMER**

Nightingale only upholsters with top quality ma