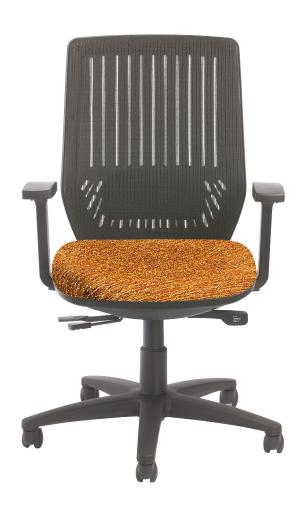

### 2100D

Upholstered Seat & Black Mesh Back PATTERN COLLECTION CINCH | Aristocrat