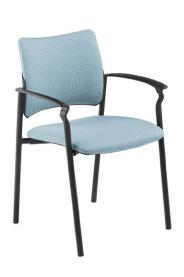

**Firefly** 700 UPH Upholstered seat and back for a comfortable sit.

2 Nightingale