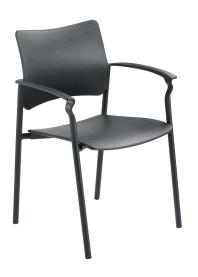

Firefly 700 Black plastic seat, back, and arms.

Firefly 701-CH
The lack of armrests provides greater range in motion for multi-use functions.

Firefly 700 UST
Black plastic back and upholstered seat.

**Firefly** 700 MUFST Ergonomic Nebula mesh back and upholstered seat allows for maximum comfort.