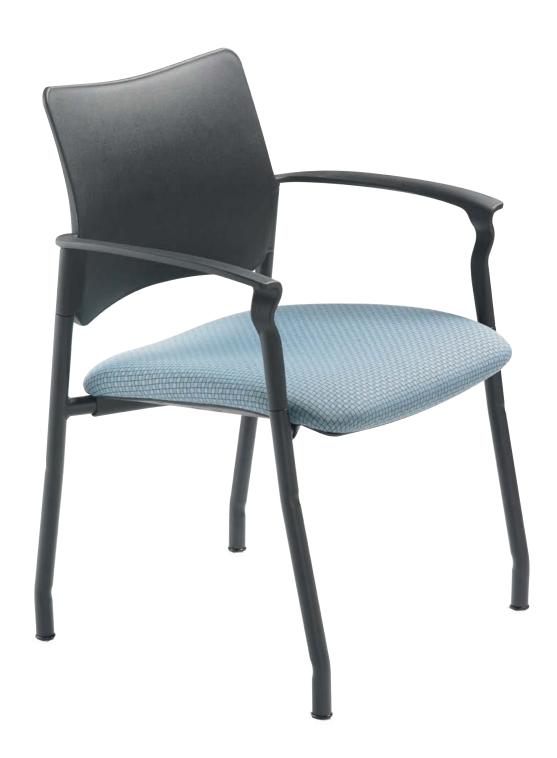

### **MODELS**

The Firefly is a part of our stackable collection. They are functional, flexible, strong, and versatile. The perfect solution for any environment. Available in 8 variations. Options include chrome plated frame finish, upholstered back and or seat, mesh back, arm and armless, glides or casters.

**Firefly** 700 UPH Upholstered seat and back for a comfortable sit.

2 Nightingale

### **FEATURES**

Stacks 10 chairs on a dolly and 6 high free standing. Comfortable arms. Waterfall seat design. Light and easy to move. Versatile collection.