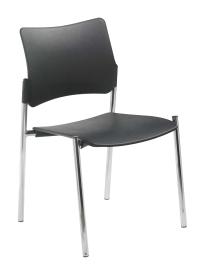

Firefly 700 Black plastic seat, back, and arms.

Firefly 701-CH
The lack of armrests provides greater range in motion for multi-use functions.

Firefly 700 UST
Black plastic back and upholstered seat.

**Firefly** 700 MUFST Ergonomic Nebula mesh back and upholstered seat allows for maximum comfort.