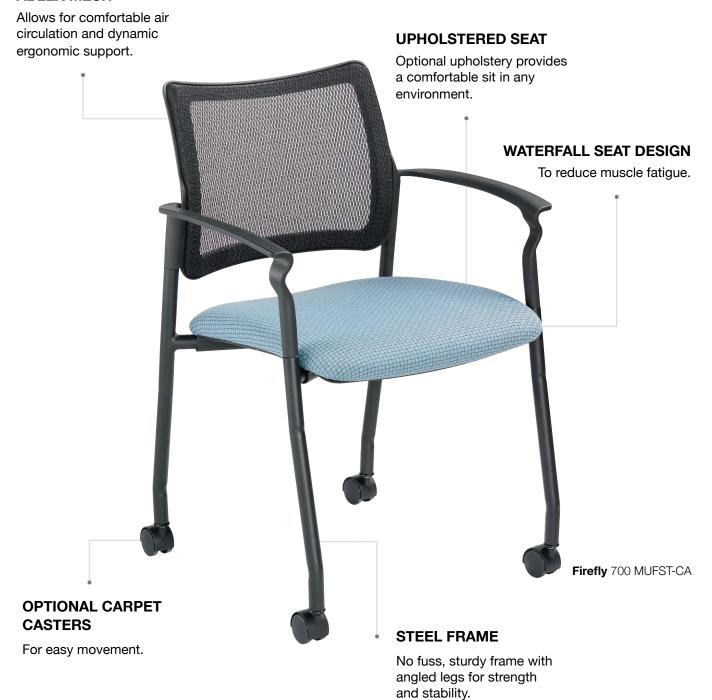

### **FEATURES**

Stacks 10 chairs on a dolly and 6 high free standing. Comfortable arms. Waterfall seat design. Light and easy to move. Versatile collection.