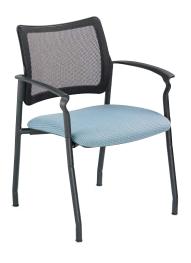

Firefly 700 Black plastic seat, back, and arms.

Firefly 701-CH
The lack of armrests provides greater range in motion for multi-use functions.

Firefly 700 UST
Black plastic back and upholstered seat.

**Firefly** 700 MUFST Ergonomic Nebula mesh back and upholstered seat allows for maximum comfort.