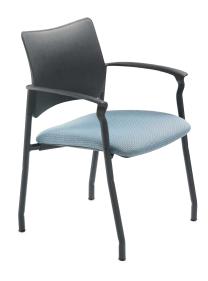

Firefly 700 Black plastic seat, back, and arms.

Firefly 701-CH
The lack of armrests provides greater range in motion for multi-use functions.

Firefly 700 UST
Black plastic back and upholstered seat.

**Firefly** 700 MUFST Ergonomic Nebula mesh back and upholstered seat allows for maximum comfort.

**Firefly** 700 UPH Upholstered seat and back for a comfortable sit.

2 Nightingale