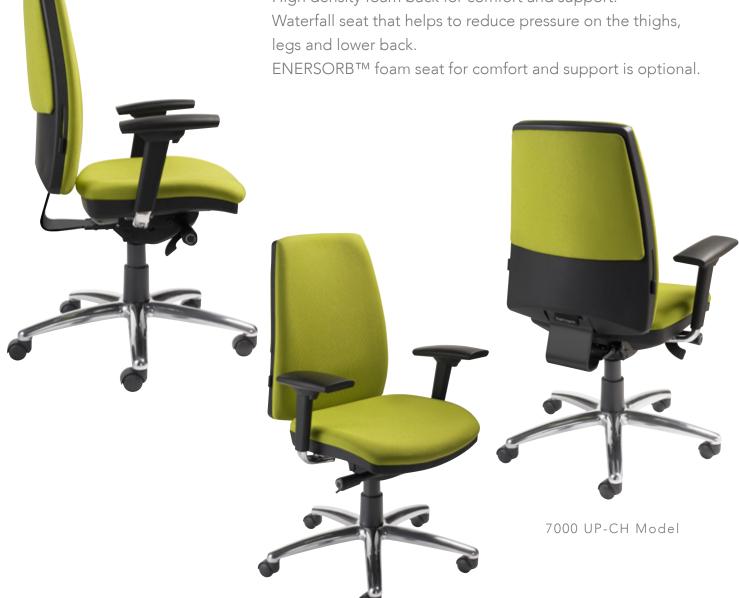

### **Executive Task Chair**

Synchronous swivel-tilt mechanism with multi-position tilt-lock, pnemuatic height adjustment and side tension control. Built-in integral seat slider, 2.5" adjustable seat depth.

Trigger activated height adjustable arms with swivel, depth and horizontal adjustable arm pads.

Lumbar adjustment with a 3" range of travel.

High density foam back for comfort and support.

nightingalechairs.com Nightingale