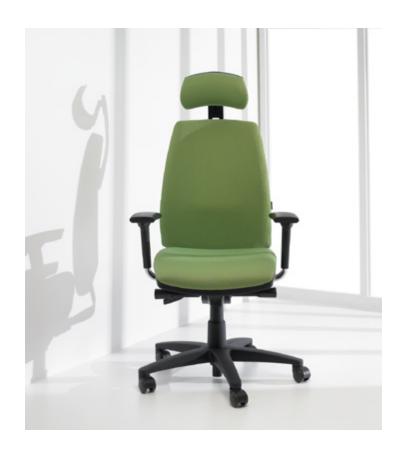

### **Executive Task Chair**

Veronna chair is a high performance ergonomic executive task chair. It has a classic yet contemporary form and it's ideal for any office environment.

Available in 2 models. Options include polished aluminum mirror finish, partially upholstered back panel, 3" larger wheel carpet caster, optional height adjustable headrest and 2" soft tile casters.

### **Executive Task Chair**

Synchronous swivel-tilt mechanism with multi-position tilt-lock, pnemuatic height adjustment and side tension control. Built-in integral seat slider, 2.5" adjustable seat depth.

Trigger activated height adjustable arms with swivel, depth and horizontal adjustable arm pads.

Lumbar adjustment with a 3" range of travel.

High density foam back for comfort and support.

nightingalechairs.com Nightingale