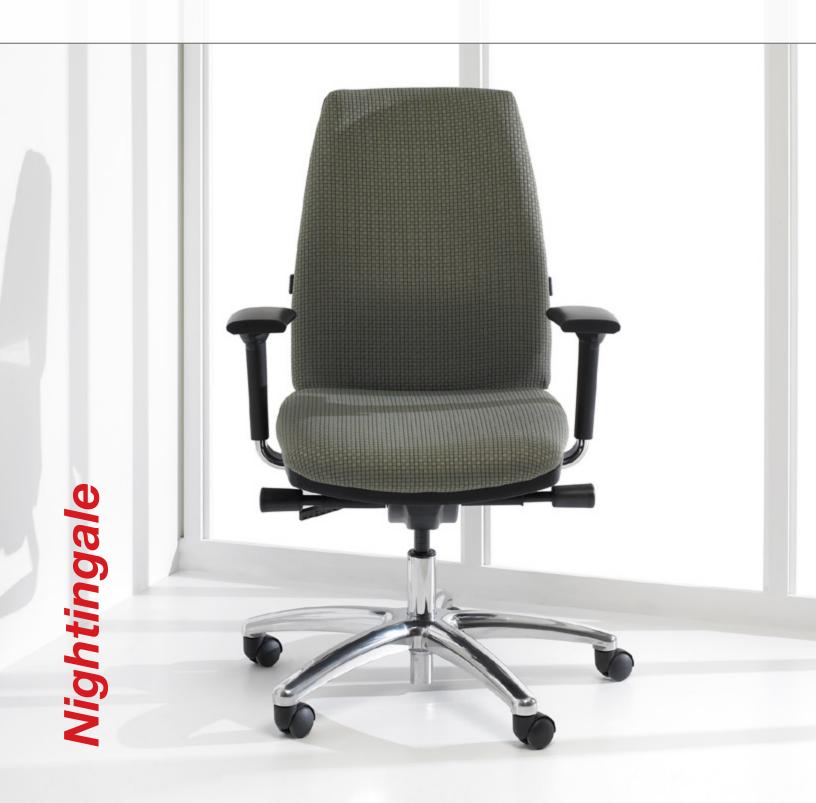

### **Executive Task Chair**

Veronna chair is a high performance ergonomic executive task chair. It has a classic yet contemporary form and it's ideal for any office environment.

Available in 2 models. Options include polished aluminum mirror finish, partially upholstered back panel, 3" larger wheel carpet caster, optional height adjustable headrest and 2" soft tile casters.

Nightingale 800.363.8954