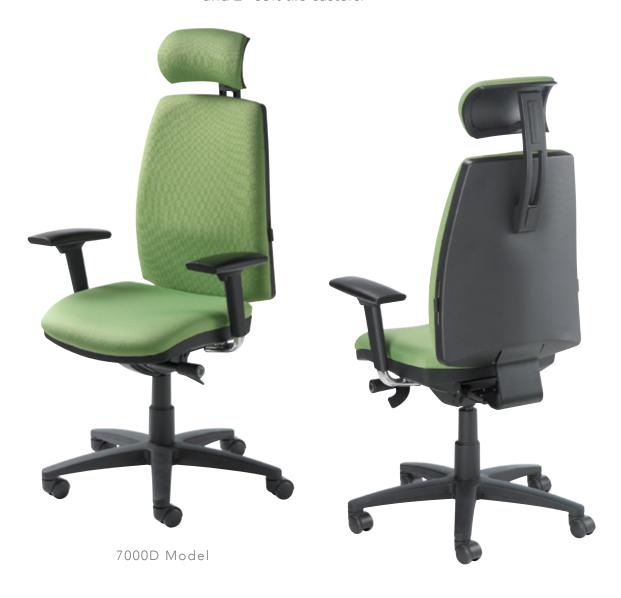

### **Executive Task Chair**

Veronna chair is a high performance ergonomic executive task chair. It has a classic yet contemporary form and it's ideal for any office environment.

Available in 2 models. Options include polished aluminum mirror finish, partially upholstered back panel, 3" larger wheel carpet caster, optional height adjustable headrest and 2" soft tile casters.

### **Executive Task Chair**

Synchronous swivel-tilt mechanism with multi-position tilt-lock, pnemuatic height adjustment and side tension control. Built-in integral seat slider, 2.5" adjustable seat depth.

Trigger activated height adjustable arms with swivel, depth and horizontal adjustable arm pads.

Lumbar adjustment with a 3" range of travel.

High density foam back for comfort and support.

nightingalechairs.com Nightingale