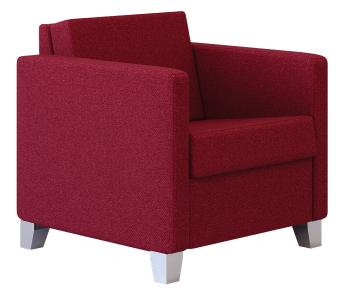

# TEXTILES

950 DESIGNER III COLLECTION THEORY | THRY044 | Teal

950 DESIGNER COLLECTION FUSE | FUSE08 | Morel

The Will can be upholstered with our high-quality textiles, vinyls, or leathers. Customize your chair with our wide range of colors and grades on My Chair Maker: **nightingalechairs.com/my-chair-maker** 

950 DESIGNER COLLECTION GUILD | GLD06 | London 950 ARC COM COLLECTION TRANSFORM | AC64137 | Berry8