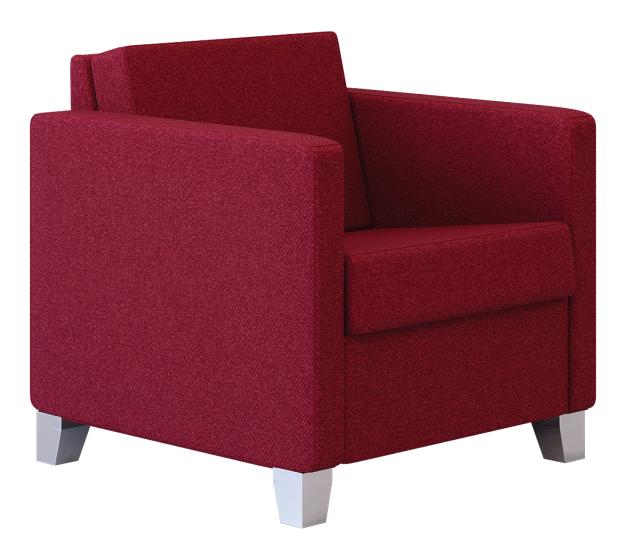

#### **DESIGNED FOR COMFORT**

High-density, high-resiliency foam is durable and comfortable.

### ADD EXTRA FLARE

With optional polished aluminum round legs.