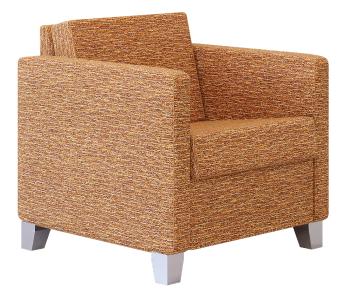

# TEXTILES

950 DESIGNER III COLLECTION THEORY | THRY044 | Teal

950 DESIGNER COLLECTION FUSE | FUSE08 | Morel

The Will can be upholstered with our high-quality textiles, vinyls, or leathers. Customize your chair with our wide range of colors and grades on My Chair Maker: **nightingalechairs.com/my-chair-maker** 

950 DESIGNER COLLECTION GUILD | GLD06 | London 950 ARC COM COLLECTION TRANSFORM | AC64137 | Berry8