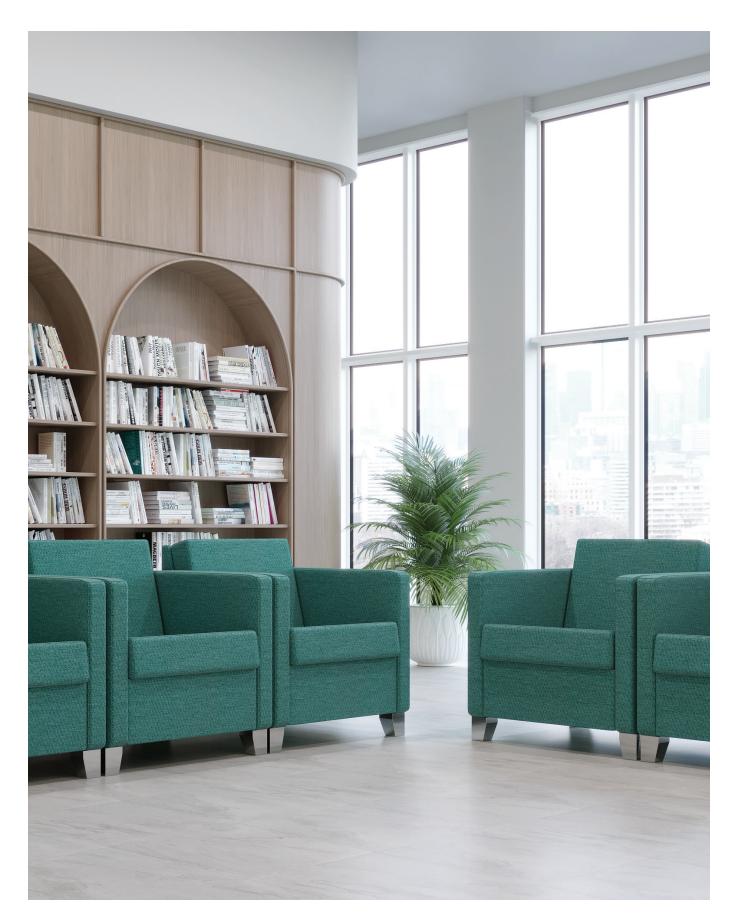

## CLEAN. TAILORED. ESSENTIAL.

Inspired by W.R. Breen's eldest grandson's professional and studious nature, the Will is a sensible and cultivated modular armchair. With balanced proportions and a clean, tailored finish, the Will is an elegant lounge seat that will complement small and large spaces.

## DESIGN

With easily replaceable components and quickly assembled modular construction, the Will is built to last. It is the perfect combination of comfort, style and functionality.

MODULAR CONSTRUCTION