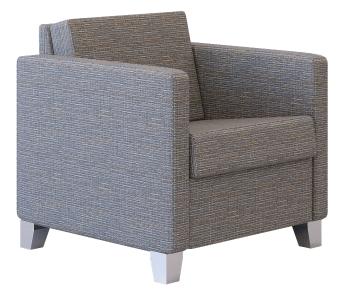

# TEXTILES

950 DESIGNER III COLLECTION THEORY | THRY044 | Teal

950 DESIGNER COLLECTION FUSE | FUSE08 | Morel

The Will can be upholstered with our high-quality textiles, vinyls, or leathers. Customize your chair with our wide range of colors and grades on My Chair Maker: **nightingalechairs.com/my-chair-maker** 

950 DESIGNER COLLECTION GUILD | GLD06 | London 950 ARC COM COLLECTION TRANSFORM | AC64137 | Berry8