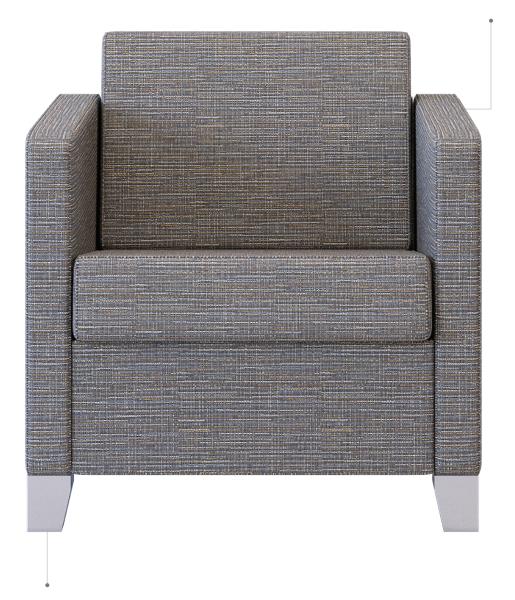

# TEXTILES

950 DESIGNER III COLLECTION THEORY | THRY044 | Teal

950 DESIGNER COLLECTION FUSE | FUSE08 | Morel

The Will can be upholstered with our high-quality textiles, vinyls, or leathers. Customize your chair with our wide range of colors and grades on My Chair Maker: **nightingalechairs.com/my-chair-maker** 