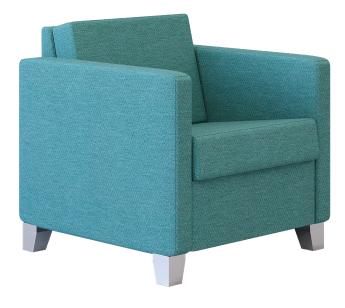

# TEXTILES

950 DESIGNER III COLLECTION THEORY | THRY044 | Teal

950 DESIGNER COLLECTION FUSE | FUSE08 | Morel

The Will can be upholstered with our high-quality textiles, vinyls, or leathers. Customize your chair with our wide range of colors and grades on My Chair Maker: **nightingalechairs.com/my-chair-maker** 

950 DESIGNER COLLECTION GUILD | GLD06 | London 950 ARC COM COLLECTION TRANSFORM | AC64137 | Berry8