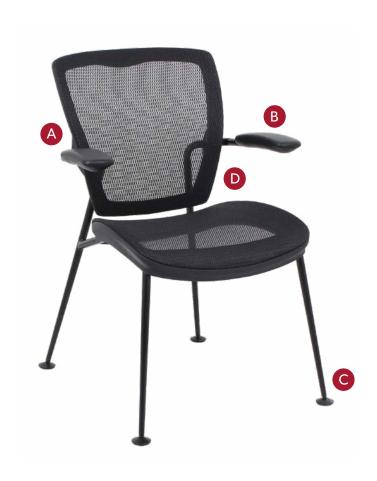

#### A. LUMBAR SUPPORT

Located at 51/2" to 16" above compressed seat height.

#### **B. FIXED ARM**

Comfortable fixed polyurethane arm pads.

## C. BASE

4 Leg base standard with non-marring floor glides.

## D. SEAT AND BACK

Translucent ABLEX<sup>™</sup> mesh back and seat for cool comfort. Optional upholstered memory foam seat available. Dynamic articulating back provides exceptional ergonomic back and lumbar support.