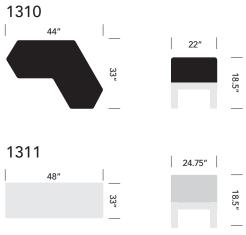

## JOEY 1310 SERIES

Joey helps make your best work days happen because it provides you the flexibility to work in ways that best support your needs and gives your creativity room to stretch.

Transform collaborative, lounge and higher educational environments with the versatile, tailored style of the Joey Lounge System.

The Joey system allows for endless configurations, ranging from group lounge spaces to energizing team pods.

(C) (II)

1313USB

1311