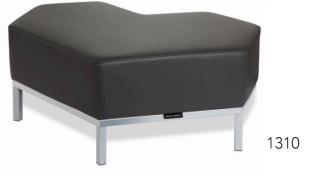

## JOEY 1310 SERIES

Joey helps make your best work days happen because it provides you the flexibility to work in ways that best support your needs and gives your creativity room to stretch.

Transform collaborative, lounge and higher educational environments with the versatile, tailored style of the Joey Lounge System.

The Joey system allows for endless configurations, ranging from group lounge spaces to energizing team pods.

(C) (II)

1313USB

1311