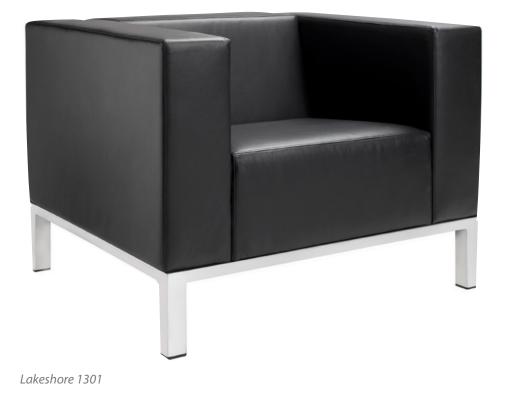

### LAKESHORE 1300 SERIES



## Nightingale

www.nightingalechairs.com

# Lakeshore

LOUNGE SEAT

Lakeshore is a generously proportioned lounge seating series with bold lines and an emphasis on seating comfort. Lakeshore is available as a single, double or triple seater. It's clean design is versatile and it fits into any premier office environment.



## **Features**



Lakeshore 1303

# Dimensions



| Model:                   | 1301              | 1302              | 1303                |
|--------------------------|-------------------|-------------------|---------------------|
| OVERALL                  |                   |                   |                     |
| Width<br>Depth<br>Height | 39″<br>34″<br>29″ | 68"<br>34"<br>29" | 92.5″<br>34″<br>29″ |
| Seat Height:             | 18.5″             | 18.5″             | 18.5″               |
| Weight:                  | 119lbs            | 159lbs            | 199lbs              |
| Volume:                  | 20 cu ft          | 34 cu ft          | 46 cu ft            |
| Inside Arm:              | 24.5″             | 49″               | 73.5″               |
| Seat Depth: