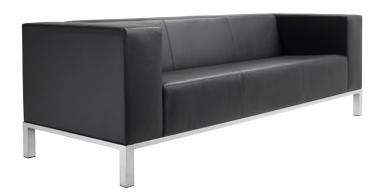

### LAKESHORE 1300 SERIES



## Nightingale

www.nightingalechairs.com

# Lakeshore

LOUNGE SEAT

Lakeshore is a generously proportioned lounge seating series with bold lines and an emphasis on seating comfort. Lakeshore is available as a single, double or triple seater. It's clean design is versatile and it fits into any premier office environment.



## **Features**



Lakeshore 1303

# Dimensions



| Model:                   | 1301              | 1302              | 1303                |
|--------------------------|-------------------|-------------------|---------------------|
| OVERALL                  |                   |                   |                     |
| Width<br>Depth<br>Height | 39″<br>34″<br>29″ | 68"<br>34"<br>29" | 92.5″<br>34″<br>29″ |
| Seat Height:             | 18.5″             | 18.5″             | 18.5″               |
| Weight:                  | 119lbs            | 159lbs            | 199lbs              |
| Volume:                  | 20 cu ft          | 34 cu ft          | 46 cu ft            |
| Inside Arm:              | 24.5″             | 49″               | 73.5″               |
| Seat Depth:              | 21″               | 21″               | 2