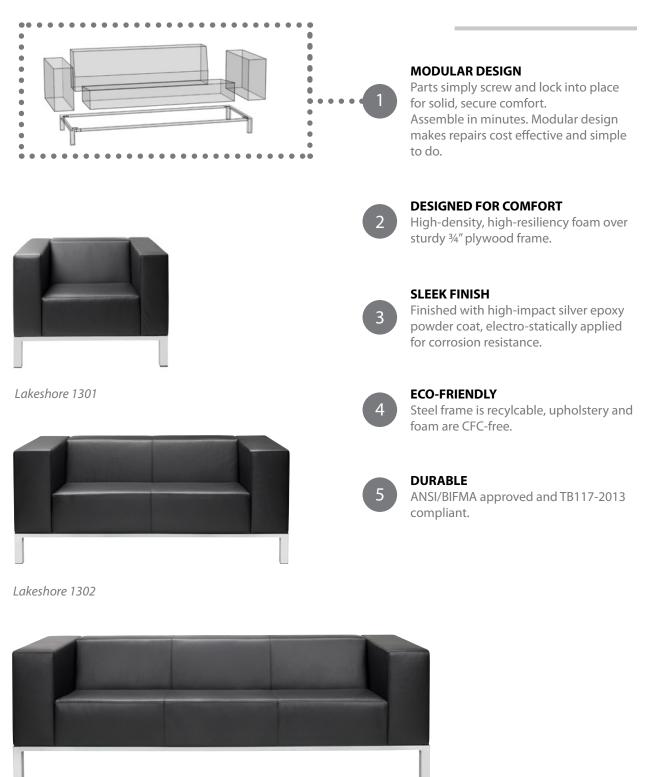

### LAKESHORE 1300 SERIES



## Nightingale

www.nightingalechairs.com

# Lakeshore

LOUNGE SEAT

Lakeshore is a generously proportioned lounge seating series with bold lines and an emphasis on seating comfort. Lakeshore is available as a single, double or triple seater. It's clean design is versatile and it fits into any premier office environment.



## **Features**



Lakeshore 1303

# Dimensions



| Model:                   | 1301              | 1302              | 1303                |
|--------------------------|-------------------|-------------------|---------------------|
| OVERALL                  |                   |                   |                     |
| Width<br>Depth<br>Height | 39″<br>34″<br>29″ | 68"<br>34"<br>29" | 92.5″<br>34″<br>29″ |
| Seat Height:             | 18.5″             | 18.5″             | 18.5″               |
| Weight:                  | 119lbs            | 159lbs            | 199lbs              |
| Volume:                  | 20 cu ft          | 34 cu ft          | 46 cu ft            |
| Inside Arm:              | 24.5″             | 49″               | 73.5″               |
| Seat Depth:              | 21″