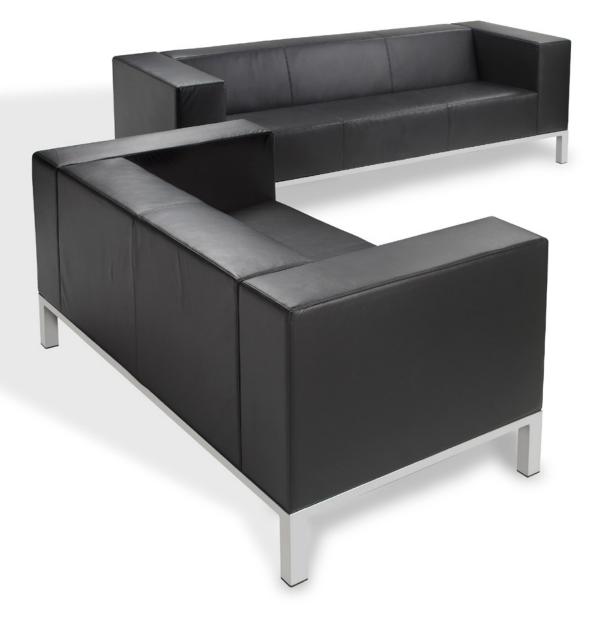

# Lakeshore

LOUNGE SEAT

Lakeshore is a generously proportioned lounge seating series with bold lines and an emphasis on seating comfort. Lakeshore is available as a single, double or triple seater. It's clean design is versatile and it fits into any premier office environment.